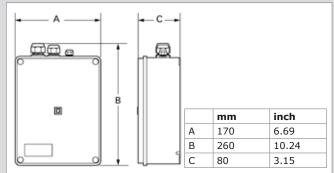

#### DIMENSIONS

Product type Article no. Product category Version CB-WCS 7900020370 electrical components 080212/C

Always check the latest version on **www.plymovent.com**.