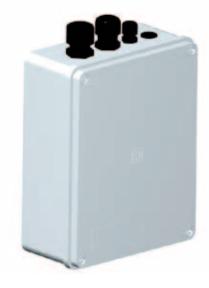

## **CONTROL BOX**

The CB-WCS is a control box which supplies power to the connected welding cable sensor WCS and extraction fan. The CB-WCS arranges the extraction fan to switch on and off automatically. To realise this, the WCS is to be connected to the mass cable of a welding machine. When the welding starts, the WCS sends a signal to the CB-WCS. Subsequently, the extraction fan automatically switches on. When the welding stops, the fan automatically switches off. Depending on the specific circumstances and/or the user's wish, the initial delay and the run-out period of the fan can be adjusted.