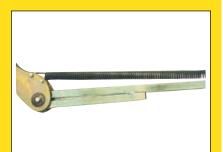

## Quality from top to bottom!

The standard supplied wall bracket (EA-2,-3 and-4) has ball bearings and friction brake for long lasting and smooth operation..

Strong, slim designed support mechanism ensures stability and a minimum of restrictions.