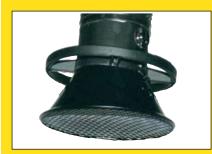

## Quality from top to bottom!

The standard supplied wall bracket (EA-2,-3 and-4) has ball bearings and friction brake for long lasting and smooth operation..

Strong, slim designed support mechanism ensures stability and a minimum of restrictions.

High quality extraction hose is used for extended lifetime (wear & tear).

Hood collar with 360° ring handle and ratchet damper. Detachable spun steel hood.