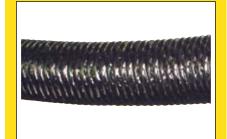

duct connection included but can also hold a PlymoVent FUA fan directly without any special brackets. Ball bearing suspensionis standard.

The support mechanism is surrounded by a high quality extraction hose. Safety mesh and ratchet air control damper in the removable hood. The hood can also be fitted with a 20 watt.

High quality extraction hose is used for extended lifetime (wear & tear).

Hood collar with 360° ring handle and ratchet damper. Detachable spun steel hood.