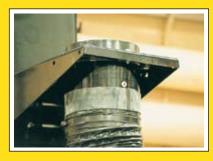

### FEATURES AND BENEFITS

The EconomyArm is a ball-bearing suspended extraction arm that comes in 2, 3 or 4m length, Ø 160 mm. The spring balanced support mechanism and the friction brakes provide an extraction arm with smooth operation within the whole working radius. The standard complementary wall bracket (EA-2,-3 and -4) has a Ø 160 mm

Wall bracket: 500538 Note! Standard on EA-2, EA-3 and EA-4.

## Quality from top to bottom!

The standard supplied wall bracket (EA-2,-3 and-4) has ball bearings and friction brake for long lasting and smooth operation..

Strong, slim designed support mechanism ensures stability and a minimum of restrictions.