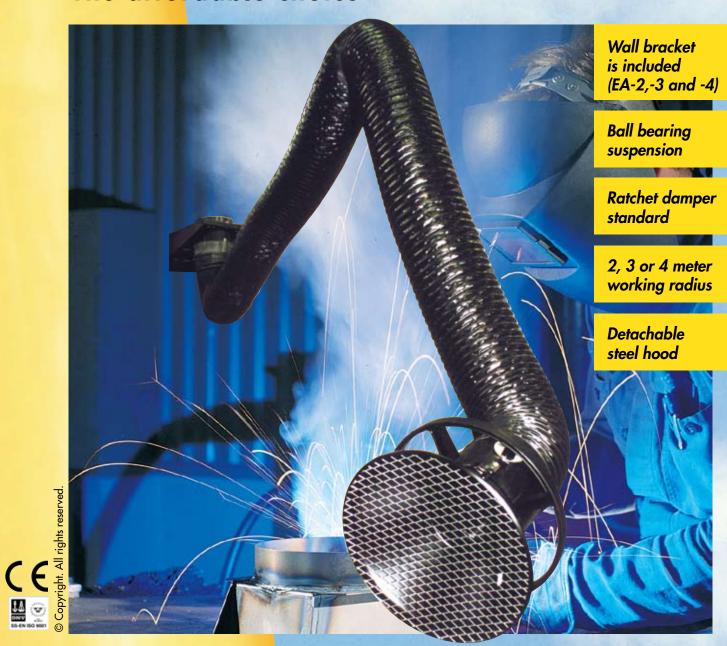

# A quality choice at a price anyone can afford

Our new value for money, extraction arm. The EconomyArm is in the low price range but gives performance and features that previously only more expensive arms could offer. A free wall bracket, ball bearing suspension, hood collar and hood are from the well known KUA arm.

### FEATURES AND BENEFITS

The EconomyArm is a ball-bearing suspended extraction arm that comes in 2, 3 or 4m length, Ø 160 mm. The spring balanced support mechanism and the friction brakes provide an extraction arm with smooth operation within the whole working radius. The standard complementary wall bracket (EA-2,-3 and -4) has a Ø 160 mm

duct connection included but can also hold a PlymoVent FUA fan directly without any special brackets. Ball bearing suspensionis standard.

The support mechanism is surrounded by a high quality extraction hose. Safety mesh and ratchet air control damper in the removable hood. The hood can also be fitted with a 20 watt.

## Quality from top to bottom!

The standard supplied wall bracket (EA-2,-3 and-4) has ball bearings and friction brake for long lasting and smooth operation..

Strong, slim designed support mechanism ensures stability and a minimum of restrictions.

High quality extraction hose is used for extended lifetime (wear & tear).

Hood collar with 360° ring handle and ratchet damper. Detachable spun steel hood.