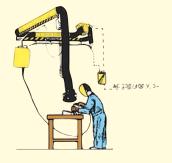

Starter SA-24/75-2 connected to two extractors (Plymovent LM-2) with one fan and with lights in the hoods of the extractors.

Starter SA-24/75 in connection with Plymovent Extractor Crane UK-4516 with halogen lamp cartridge HL-20/24 in hood and FUK-1800 fan.