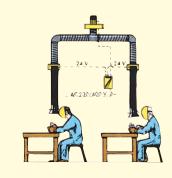

Starter SA-24/75-2 connected to two extractors (Plymovent LM-2) with one fan and with lights in the hoods of the extractors.

Starter SA-24/75 in connection with Plymovent Extractor Crane UK-4516 with halogen lamp cartridge HL-20/24 in hood and FUK-1800 fan.