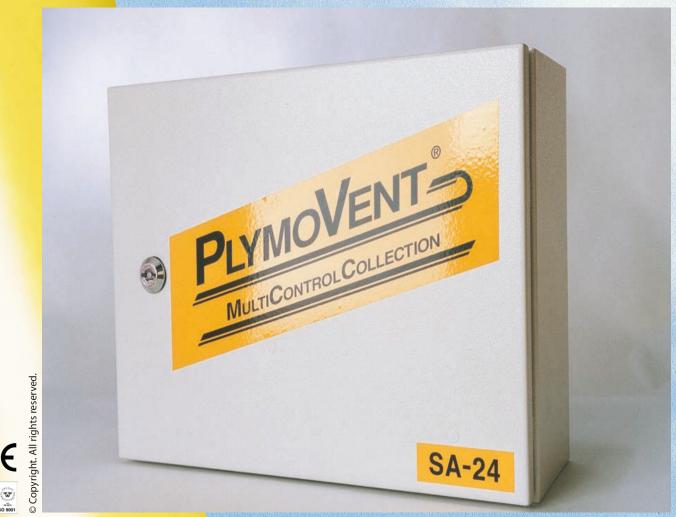

## Plymovent Starter SA-24

With the Plymovent Starter SA-24 you can operate the fan and lamp cartridge from a switch at the extractor hood.

**PLYMOVENT GROUP BV** 

P.O. Box 9350, NL-1800 GJ Alkmaar Tel. +31 (0)72 5640 604, Fax +31 (0)72 5644 469 www.plymovent.com, export@plymovent.com

## Plymovent Starter SA-24

The starter is available in two models. SA-24/75 for one extractor with light in hood and one fan, and the SA-24/75-2 for two extractors with lights and one fan. The starter is mounted to the wall, supplied with 230/400 V. A. C. and connected to the extractor fan. It comes complete with switch assembly for the hood, 10 metres of cable, built-in contactor and 24 V/75W transformer. It has a contactor which operates the fan via a supply of 24 V. The lamp cartridge in the hood of the extractor is connected to the 24 V transformer in the starter.

## **TECHNICAL DATA**

Prod. no. SA-24/75 For one extractor with one fan. Complete with switch assembly.

Power supply: 400/230 V

Transformer: 75 W-24 V for one halogen lamp cartridge HL-20/24. The transformer also controls the built-incontactor. The contactor must be fitted with relevant motor overload (not included).